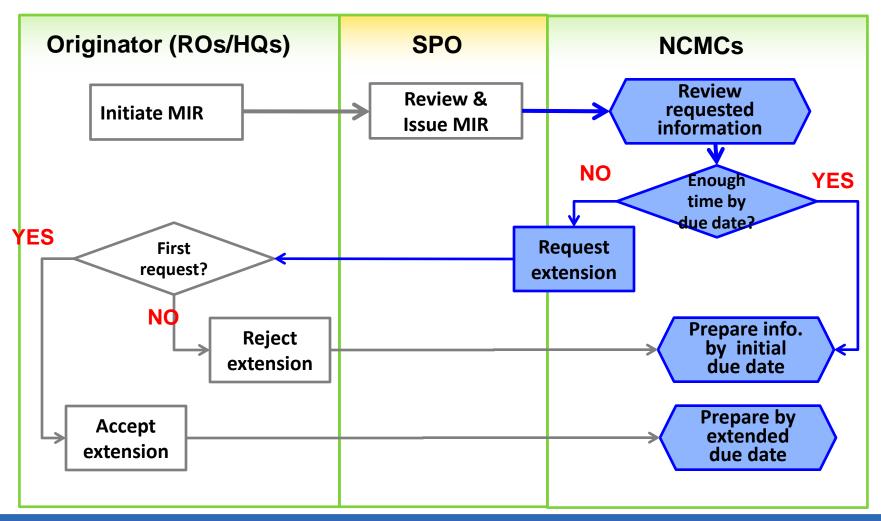

### Workflow related to F&R and CAP

#### ☐ Issuance of F&R

#### Workflow related to F&R and CAP

#### ☐ Update status of F&R