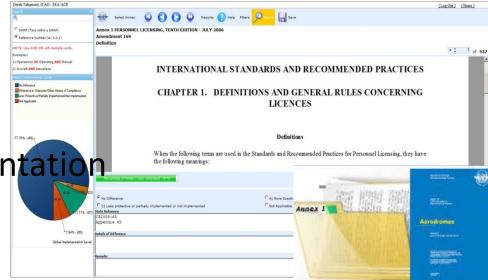

#### CCs/EFOD

#### ☐ States to:

- ✓ indicate compliance with and/or difference to SARPs with details (regulation reference and description of differences)
- ✓ kill two birds with one stone to meet obligations under CMA MOU and Convention Art. 38

#### ☐ ICAO to:

✓ review and monitor level of global implementation

#### CC/EFOD

- ☐ After the exercise, participants will be able to:
  - ✓ Search a specific SARP by reference number/text
  - ✓ Search SARPs affected by the latest amendments
  - ✓ Generate and download different types of reports