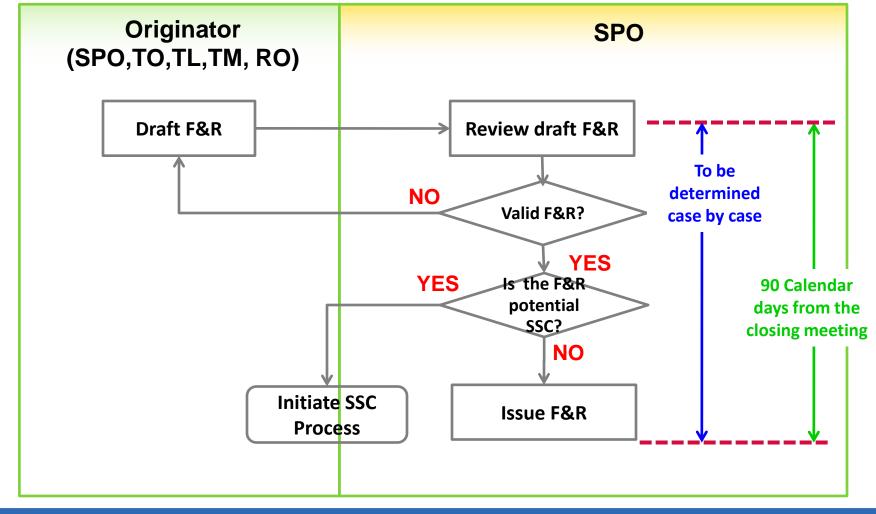

#### Workflow related to MIR

#### ☐ Issuance of MIR & Coordination with NCMC

#### ☐ Update status of MIR

#### F&R

#### ☐ ICAO to:

- ✓ Issue F&R including:
  - PQ(s) and applicable CE(s) found be to not-satisfactory;
  - A description of the identified deficiency; and
  - ICAO's recommendation on how to resolve the identified finding and how to complete and submit the CAP.
- ✓ Record the status of F&R (Closed/Open)
  - F&R can only be closed when implementation of CAP is completed and validated
  - The closure of F&R will lead to changing status of all related PQs (Not satisfactory – Satisfactory) and State LEI
- ✓ Escalate the F&R to SSC

#### ☐ States to:

- ✓ View and search issued F&Rs
- ✓ Record acceptance of issued F&R (yes/no)
- ✓ Provide comments, if any