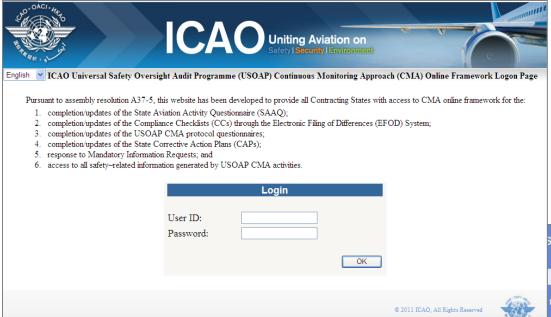

#### www.icao.int/usoap

sight Audit Programme (USOAP) Website

this website has been developed to provide all Contracting States access to an online system for the:

ctivity Questionnaire (SAAQ):

- 2. completion of the Compliance Checklists (CC's) for the 16 safety-related Annexes; and
- access to the results of the Comprehensive Systems Approach Audits including the audit findings, recommendations, State's action plan and
  comments, as well as the comments of the Safety Oversight Audit Section on a State's action plan in addition all relevant information
  derived from the Audit Findings and Differences Database (AFDD).

#### **ID/Password**

- ☐ The User IDs/Passwords previously issued for access to the USOAP Restricted Website (www.icao.int/soa) remain valid.
- □ Requests for issuance and/or update of user ID/passwords should be sent to ICAO (sast@icao.int) through the National Continuous Monitoring Coordinators(NCMCs).