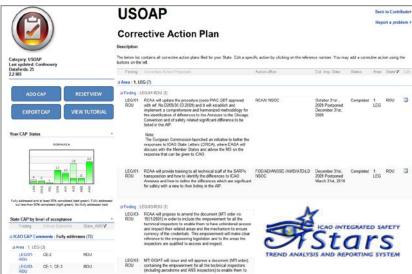

#### CAP

#### ☐ States to:

- √ View and search F&Rs issued to a State
- √ View CAPs submitted during the CSA audit cycle
- ✓ Submit/update a CAP to a F&R including:
  - A list of proposed actions;
  - Action office(s) to the proposed actions;
  - Estimated implementation date (dd/mm/yyyy)
  - Revised implementation date, when required

#### ✓ Record progress made to a CAP including:

- completion (%) for each proposed action
- Date of completion
- Supporting objective evidence

#### ☐ ICAO to:

- ✓ Record status of a CAP review
- ✓ Record acceptability of a proposed CAP with comments
  - CAP not submitted to address the F&R
  - Does not address the F&R
  - Partially addresses the F&R
  - Fully addresses the F&R
- ✓ Monitor progress made to a CAP
- ✓ Document collected evidence

#### **CAP in iSTARS**

- ☐ **Priority States** have been requested to update their CAPs through iSTARS
- ☐ Two applications will co-exist during the transition period until all the CAPs in iSTARS are moved to CMA online framework.