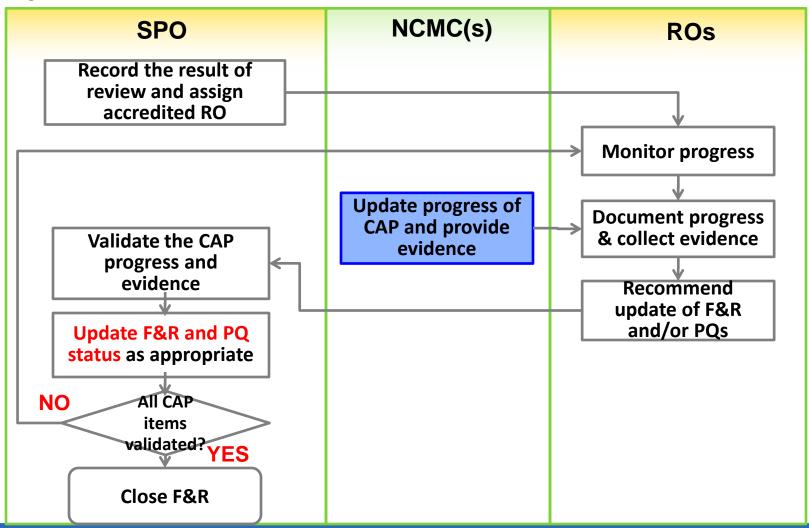

### Workflow related to F&R and CAP

#### ☐ Issuance of F&R

#### Working Wildled to Lart and OA

#### Workflow related to F&R and CAP

#### ☐ Update status of F&R