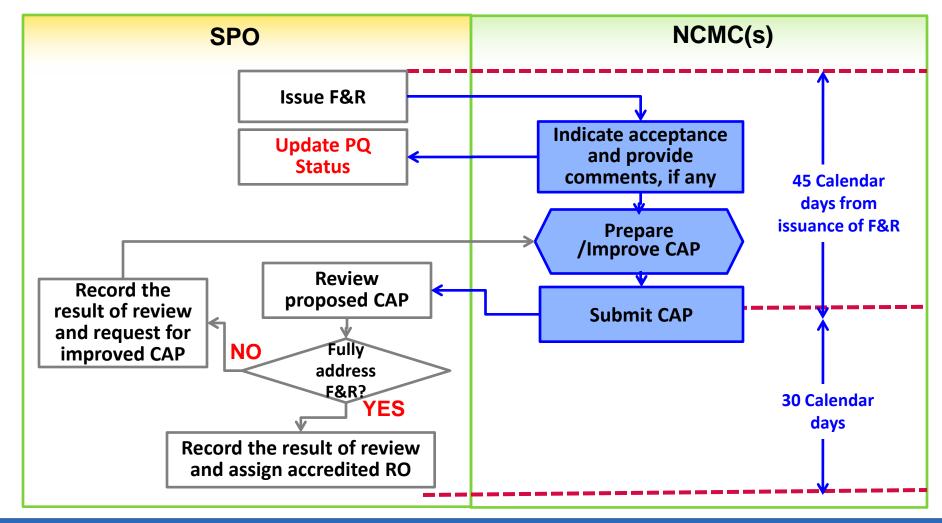

### Workflow related to F&R and CAP

#### ☐ Issuance of F&R

#### Working Wildled to Lart and OA

#### Workflow related to F&R and CAP

#### ☐ Update status of F&R

#### CAP

#### ☐ States to:

- √ View and search F&Rs issued to a State
- √ View CAPs submitted during the CSA audit cycle
- ✓ Submit/update a CAP to a F&R including:
  - A list of proposed actions;
  - Action office(s) to the proposed actions;
  - Estimated implementation date (dd/mm/yyyy)
  - Revised implementation date, when required

#### ✓ Record progress made to a CAP including:

- completion (%) for each proposed action
- Date of completion
- Supporting objective evidence

#### ☐ ICAO to:

- ✓ Record status of a CAP review
- ✓ Record acceptability of a proposed CAP with comments
  - CAP not submitted to address the F&R
  - Does not address the F&R
  - Partially addresses the F&R
  - Fully addresses the F&R
- ✓ Monitor progress made to a CAP
- ✓ Document collected evidence