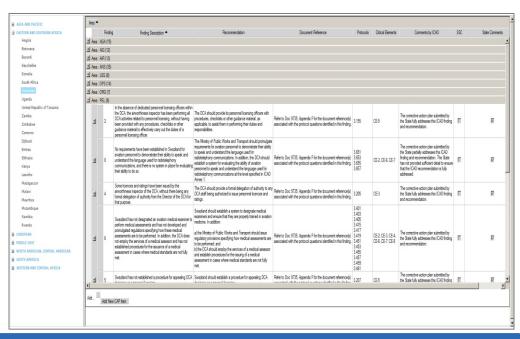

### O O O A CI O WAY

#### F&R

#### ☐ ICAO to:

- ✓ Issue F&R including:
  - PQ(s) and applicable CE(s) found be to not-satisfactory;
  - A description of the identified deficiency; and
  - ICAO's recommendation on how to resolve the identified finding and how to complete and submit the CAP.
- ✓ Record the status of F&R (Closed/Open)
  - F&R can only be closed when implementation of CAP is completed and validated
  - The closure of F&R will lead to changing status of all related PQs (Not satisfactory – Satisfactory) and State LEI
- ✓ Escalate the F&R to SSC

#### ☐ States to:

- ✓ View and search issued F&Rs
- ✓ Record acceptance of issued F&R (yes/no)
- ✓ Provide comments, if any