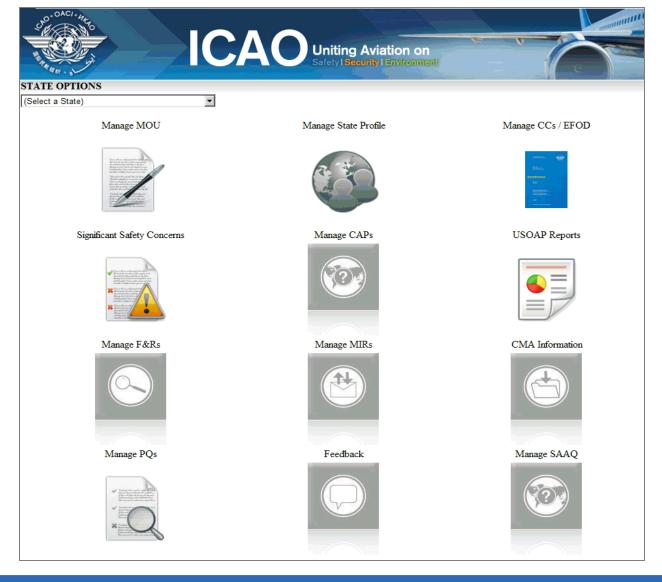

#### Module/Components

### **6.2 Functionalities of CMA online** framework

#### **MOU Module**

#### □ States

✓ Personalize MOU by entering name of State

& signing official

✓ Download & print the MOU

#### **State Profile**

#### □ States

- ✓ To complete basic State information that includes:
  - NCMC(s)
  - CAA website(s)
  - Working days/hours
  - Primary aviation legislation
  - Civil aviation organization(s)

#### SAAQ

#### ☐ States to:

✓ Complete and update SAAQ information

#### ☐ ICAO to:

- ✓ Update SAAQ questions
- ✓ Record comments/feedback on information submitted

by States

| No. of the last of | ICAO Uniting Aviation con                                                                                                                                                                                                                                      |                                                                                                                                                         |                       |                                  |  |  |  |  |  |  |  |  |  |
|--------------------------------------------------------------------------------------------------------------------------------------------------------------------------------------------------------------------------------------------------------------------------------------------------------------------------------------------------------------------------------------------------------------------------------------------------------------------------------------------------------------------------------------------------------------------------------------------------------------------------------------------------------------------------------------------------------------------------------------------------------------------------------------------------------------------------------------------------------------------------------------------------------------------------------------------------------------------------------------------------------------------------------------------------------------------------------------------------------------------------------------------------------------------------------------------------------------------------------------------------------------------------------------------------------------------------------------------------------------------------------------------------------------------------------------------------------------------------------------------------------------------------------------------------------------------------------------------------------------------------------------------------------------------------------------------------------------------------------------------------------------------------------------------------------------------------------------------------------------------------------------------------------------------------------------------------------------------------------------------------------------------------------------------------------------------------------------------------------------------------------|----------------------------------------------------------------------------------------------------------------------------------------------------------------------------------------------------------------------------------------------------------------|---------------------------------------------------------------------------------------------------------------------------------------------------------|-----------------------|----------------------------------|--|--|--|--|--|--|--|--|--|
| 48.                                                                                                                                                                                                                                                                                                                                                                                                                                                                                                                                                                                                                                                                                                                                                                                                                                                                                                                                                                                                                                                                                                                                                                                                                                                                                                                                                                                                                                                                                                                                                                                                                                                                                                                                                                                                                                                                                                                                                                                                                                                                                                                            | PART 4 — AIRCRAFT C                                                                                                                                                                                                                                            | PERATIONS                                                                                                                                               |                       |                                  |  |  |  |  |  |  |  |  |  |
|                                                                                                                                                                                                                                                                                                                                                                                                                                                                                                                                                                                                                                                                                                                                                                                                                                                                                                                                                                                                                                                                                                                                                                                                                                                                                                                                                                                                                                                                                                                                                                                                                                                                                                                                                                                                                                                                                                                                                                                                                                                                                                                                | Indicate the active number of commercial air transport operators certified by the State. (Note.— Do not include foreign air operators authorized to operate into and out of the State)  Select all that apply and indicate the numbers in the following table: |                                                                                                                                                         |                       |                                  |  |  |  |  |  |  |  |  |  |
|                                                                                                                                                                                                                                                                                                                                                                                                                                                                                                                                                                                                                                                                                                                                                                                                                                                                                                                                                                                                                                                                                                                                                                                                                                                                                                                                                                                                                                                                                                                                                                                                                                                                                                                                                                                                                                                                                                                                                                                                                                                                                                                                | AOC holders with<br>aeroplanes<br>AOC holders with<br>helicopters<br>AOC holders with both<br>aeroplanes and<br>helicopters<br>Other (specify):                                                                                                                | Domestic flights only                                                                                                                                   | International flights | International cargo flights only |  |  |  |  |  |  |  |  |  |
|                                                                                                                                                                                                                                                                                                                                                                                                                                                                                                                                                                                                                                                                                                                                                                                                                                                                                                                                                                                                                                                                                                                                                                                                                                                                                                                                                                                                                                                                                                                                                                                                                                                                                                                                                                                                                                                                                                                                                                                                                                                                                                                                | Dangerous goods CAT II CAT IIIA CAT IIIB CAT IIIC Reduced vertical separal Extended range operation Minimum marigation perf                                                                                                                                    | nctive authorizations or app<br>disconminimum (RVSM)<br>ins by aeroplanes with two turt<br>formance specifications (MIPS<br>or certificates (AOCs) were | oine engines (ETOPS)  |                                  |  |  |  |  |  |  |  |  |  |
|                                                                                                                                                                                                                                                                                                                                                                                                                                                                                                                                                                                                                                                                                                                                                                                                                                                                                                                                                                                                                                                                                                                                                                                                                                                                                                                                                                                                                                                                                                                                                                                                                                                                                                                                                                                                                                                                                                                                                                                                                                                                                                                                | >20 -                                                                                                                                                                                                                                                          |                                                                                                                                                         |                       |                                  |  |  |  |  |  |  |  |  |  |

#### CCs/EFOD