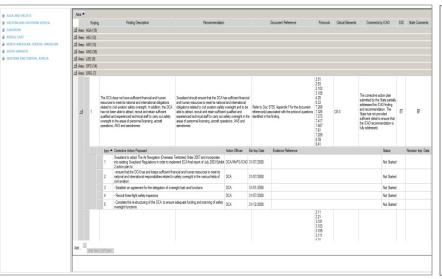

### O O O A C I O MAGO

#### CAP

#### ☐ States to:

- √ View and search F&Rs issued to a State
- √ View CAPs submitted during the CSA audit cycle
- ✓ Submit/update a CAP to a F&R including:
  - A list of proposed actions;
  - Action office(s) to the proposed actions;
  - Estimated implementation date (dd/mm/yyyy)
  - Revised implementation date, when required

#### ✓ Record progress made to a CAP including:

- completion (%) for each proposed action
- Date of completion
- Supporting objective evidence

#### ☐ ICAO to:

- ✓ Record status of a CAP review
- ✓ Record acceptability of a proposed CAP with comments
  - CAP not submitted to address the F&R
  - Does not address the F&R
  - Partially addresses the F&R
  - Fully addresses the F&R
- ✓ Monitor progress made to a CAP
- ✓ Document collected evidence