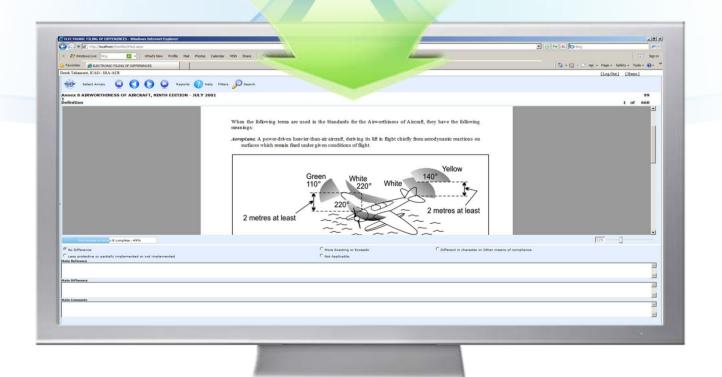

#### CCs/EFOD

#### ☐ States to:

- ✓ indicate compliance with and/or difference to SARPs with details (regulation reference and description of differences)
- ✓ kill two birds with one stone to meet obligations under CMA MOU and Convention Art. 38

#### ☐ ICAO to:

✓ review and monitor level of global implementation

#### CCs/EFOD

File differences pursuant to Article 38 of Chicago Convention Keep up-to-date compliance checklist pursuant to MOU for USOAP CMA